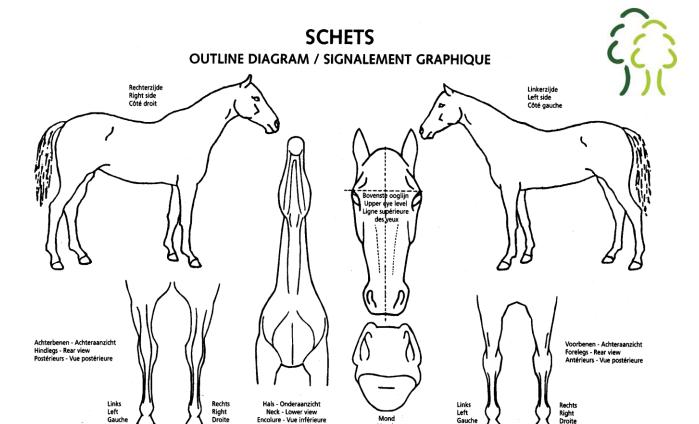

## REQUEST FOR A DUPLICATE EQUINE REGISTRATION CERTIFICATE / PASSPORT (RVO)

| Request for a:                                                                                                                                                                                                                                            |
|-----------------------------------------------------------------------------------------------------------------------------------------------------------------------------------------------------------------------------------------------------------|
| Duplicate registration certificate                                                                                                                                                                                                                        |
| ☐ Duplicate passport                                                                                                                                                                                                                                      |
|                                                                                                                                                                                                                                                           |
| Transponder Number of the horse:                                                                                                                                                                                                                          |
| Registered Party Information(#) (registered party/agent)                                                                                                                                                                                                  |
| Last name: Initial(s) of first name: Address:                                                                                                                                                                                                             |
| Postal/Zip Code and City: Phone number:                                                                                                                                                                                                                   |
| Email: Membership number (if applicable):                                                                                                                                                                                                                 |
| Equine Information Equine *is / is not registered (* Please draw a line through the information that does not apply). Yes, registration number: Species Type (for example, horse, pony, donkey, zebra, or other):                                         |
| Name: Date of Birth: Registration Number: Sex: Stallion / Mare / Gelding                                                                                                                                                                                  |
| Are the equine's color and markings the same as those listed on the registration certificate / passport?  In case of a duplicate PASSPORT the descrition is needed and also the outline diagram  Yes  No (Please complete the correct description below.) |
| Description                                                                                                                                                                                                                                               |
| Color:                                                                                                                                                                                                                                                    |
| Head:                                                                                                                                                                                                                                                     |
| RF                                                                                                                                                                                                                                                        |
| LF:                                                                                                                                                                                                                                                       |
| LH:                                                                                                                                                                                                                                                       |
| RH:                                                                                                                                                                                                                                                       |
| Markings:                                                                                                                                                                                                                                                 |
|                                                                                                                                                                                                                                                           |